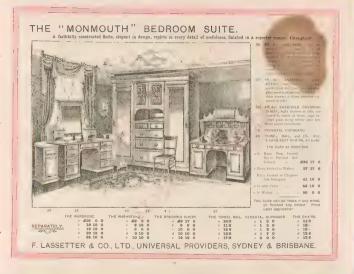

RESSING TABLE. | THE WASHSTAND.                 | THE TOWEL RAIL.             | THE CHAIRS  |
| · 48 0 0        | ∘ 424a 4a O         | × &4 4 0                       | a 3.4/-                     | a 12/6 each |
| ≬ 9 5 O         | 4 6 0               | 8 4 6 0                        | 5 <b>16</b> /9              | b 13        |
| E L LOOPERSON . |                     |                                |                             |             |



# THE "CAPULET" BEDROOM SUITE

AN ARTISTIC SUITE OF SUPERIOR FINISH THROUGHOUT.



- 26 SR. Sen. WASHSTAND, with

The Suite as above deapr bed-

- a In Pros. White poinhed. 4015 16 0
- a Ditto, finahed as Walest, 16 9 6
- Le \_\_shed Art Green, 17 0 0

wood Price upon application Can be

- THE CHAIR. a 10.6 mil A 10/8 11.6 ..
  - # 11.6 .









## THE "ESSLEMONT" TOILETS, Handsome Pair.

EXCEEDINGLY EFFECTIVE AND USEFUL. BEST MAKE, SUPERIOR FINISH.





(45) 4ft. WASHERAND, with marble top and triad back, two drawers in friene, more brackt Shell, fit,, set on castors as shown

| 1 Second and a     |  | £6 | 0  | 0 |  |
|--------------------|--|----|----|---|--|
| • D W .            |  | 6  | 6  | 0 |  |
| (3) In Solid Codar |  | 6  | 17 | 6 |  |

Thu Washsoard if with anclosed periods copheard and towel mus at a des-

(c) Satra, 15.- (c) Extra, 176 (j. Extra, 25.

CHAIRS en sude-

(1) 12 6 each (3) 15 - each (3) 15 -

## THE "SIDDONS" REFLEX MIRROR TOILETS.

A Toilet Pair in considerable favour; strongly constructed; finished in best manner.





- 48: 40, REFLEX MIRROR DRESSING CHEST, or relation entry, som ner tes plassing